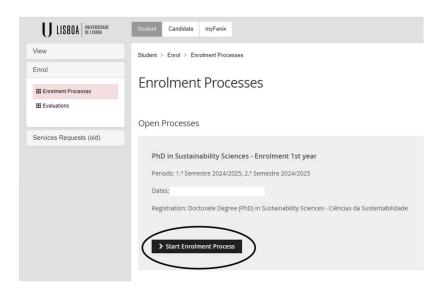

- 5. Click on the "Student" tab, and select the option "Enrol > Enrolment Processes".
  - ➤ Continue with the process by clicking on "Start Enrolment Process"

- You will find the instructions in each step;
- You have to complete the information requested on the several steps of the enrolment process. Please note, that to proceed to the next step, you must always click in the "Save" button and all fields marked with asterisk (\*) are mandatory;
- ▶ Pay attention on step "Enrolment in curricular units", since you will be automatically enrolled in the 1<sup>st</sup> year (total of 48 ECTS). You will only need to click on "Next step". Please don't click in "Unenroll".
  - Note: Enrolment in the optional curricular units will be carried out by the services. At this point in the application process do not select any elective curricular units.
- At the end of the process, you should click on "Confirm enrolment" and then "Finish". Please follow the instructions to print the proof of enrolment.