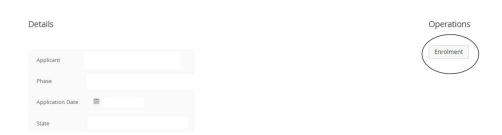

## 2. In "Applied applications"

Click on View

3. Please select "Enrolment"

4. Wait a few seconds and, then, you click on the tab "Candidate" to refresh your account. Another tab on the top called "Student" will appear. Click there for other options.