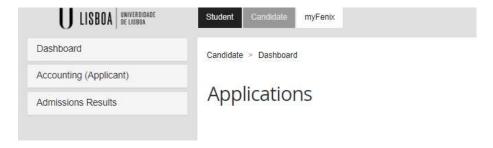

## 2. In "Applied applications"

Click on View

3. Please select "Enrolment"

4. Wait a few seconds and, then, you click on the tab "Candidate" to refresh your account. Another tab on the top called "Student" will appear. Click there for other options.